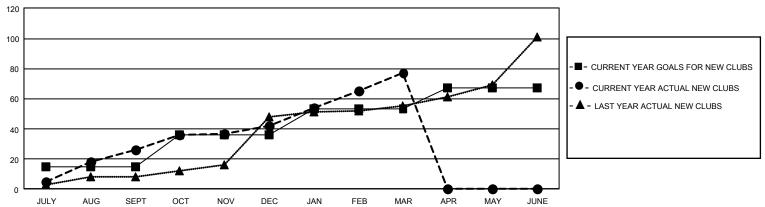

### REPORT DOES NOT INCLUDE CLUBS IN UNDISTRICTED AREAS.

| Clubs                 |               |           |               | Members               |                        |                         |                                                    |
|-----------------------|---------------|-----------|---------------|-----------------------|------------------------|-------------------------|----------------------------------------------------|
| RESULTS FOR 2021-2022 |               |           |               | RESULTS FOR 2021-2022 |                        |                         |                                                    |
| QUARTER               | NEW CLUB GOAL | NEW CLUBS | DROPPED CLUBS | QUARTER MEME          | BER GROWTH NET<br>GOAL | MEMBER GROWTH<br>ACTUAL | DROPPED<br>MEMBERS ACTUAL<br>(including transfers) |
| JULY/AUG/SEPT         | 45            | 26        | 20            | JULY/AUG/SEPT         | 512                    | 2,019                   | 994                                                |
| OCT/NOV/DEC           | 63            | 16        | 42            | OCT/NOV/DEC           | 675                    | 1,395                   | 2,620                                              |
| JAN/FEB/MAR           | 51            | 35        | 11            | JAN/FEB/MAR           | 430                    | 3,077                   | 756                                                |
| APR/MAY/JUNE          | 42            | 0         | 0             | APR/MAY/JUNE          | 377                    | 0                       | 0                                                  |

#### GOALS AND ACTUAL NEW CLUBS CUMULATIVE