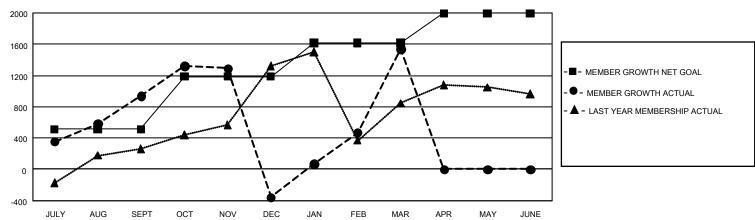

### REPORT DOES NOT INCLUDE CLUBS IN UNDISTRICTED AREAS.

| Clubs                 |               |           |               | Members               |                        |                         |                                                    |
|-----------------------|---------------|-----------|---------------|-----------------------|------------------------|-------------------------|----------------------------------------------------|
| RESULTS FOR 2021-2022 |               |           |               | RESULTS FOR 2021-2022 |                        |                         |                                                    |
| QUARTER               | NEW CLUB GOAL | NEW CLUBS | DROPPED CLUBS | QUARTER MEME          | BER GROWTH NET<br>GOAL | MEMBER GROWTH<br>ACTUAL | DROPPED<br>MEMBERS ACTUAL<br>(including transfers) |
| JULY/AUG/SEPT         | 45            | 26        | 20            | JULY/AUG/SEPT         | 512                    | 2,019                   | 994                                                |
| OCT/NOV/DEC           | 63            | 16        | 42            | OCT/NOV/DEC           | 675                    | 1,395                   | 2,620                                              |
| JAN/FEB/MAR           | 51            | 35        | 11            | JAN/FEB/MAR           | 430                    | 3,077                   | 756                                                |
| APR/MAY/JUNE          | 42            | 0         | 0             | APR/MAY/JUNE          | 377                    | 0                       | 0                                                  |

### GOALS AND ACTUAL MEMBERS CUMULATIVE

| DROPPED CLUBS: 73 |       | 720 CLUBS OF 1,323 ADDED 1 OR<br>MORE NEW MEMBERS | GENDER DISTRIBUTION                      |                 |  |
|-------------------|-------|---------------------------------------------------|------------------------------------------|-----------------|--|
|                   |       |                                                   | MALE                                     | 21,552 (55.37%) |  |
|                   |       |                                                   | FEMALE                                   | 17,364 (44.61%) |  |
| DROPPED MEMBERS   |       |                                                   | NON BINARY                               | 0 (0.00%)       |  |
| DECEASED          | 167   |                                                   | PREFER NOT TO ANSWER                     | 11 (0.03%)      |  |
| CLUB CANCELLED    | 1,410 |                                                   |                                          |                 |  |
| OTHER 2,809       |       | CLICK HERE FOR CUMULATIVE  MEMBERSHIP DATA        | TOTAL FAMILY UNIT MEMBERS 9,276          |                 |  |
| TOTAL             | 4,386 | MEMBEROIN DITT                                    | FAMILY MEMBERS PAYING HALF 5,685<br>DUES |                 |  |